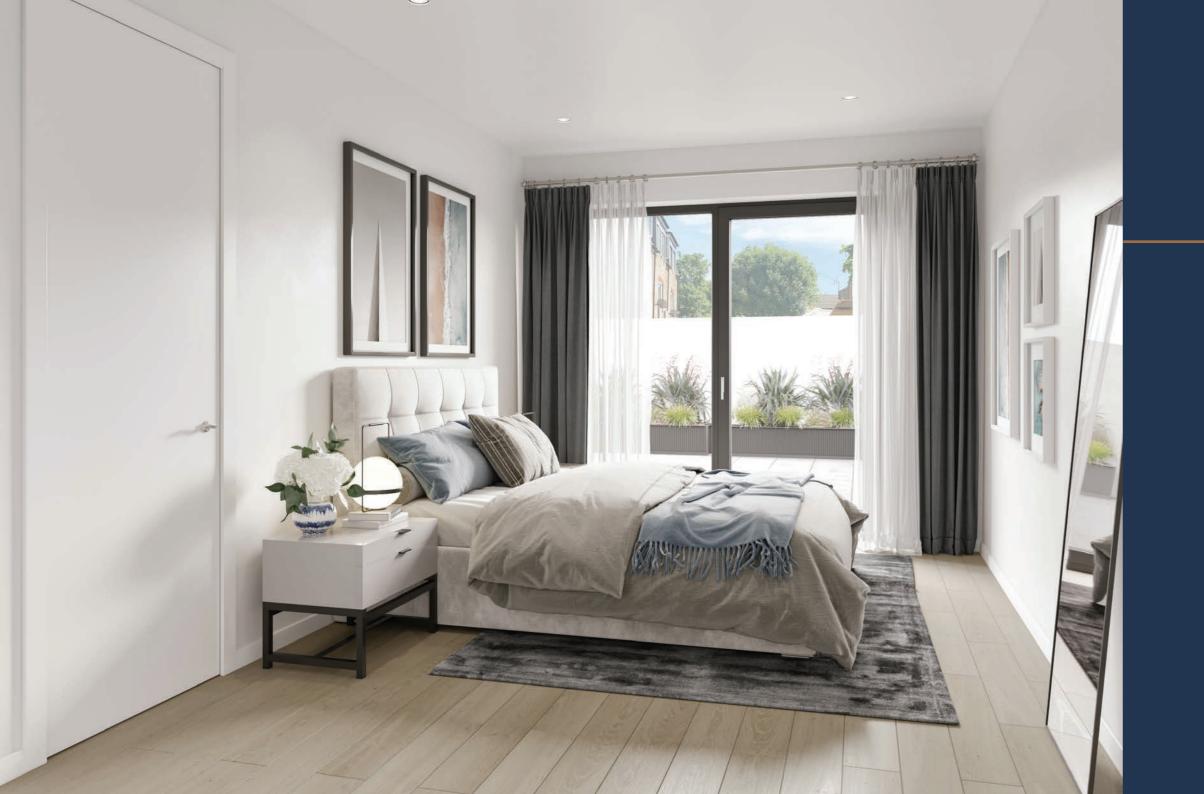

#### BEDROOM & BATHROOM

Large Built In Mirrors
Electric Heated Towel Rail
Underfloor Heating In Room
Gardens / Balconies

THE FLOOR PLANS

Large double-glazed sliding windows with aluminium frames open up to individual balconies on all upper floors and to private gardens on the ground floor, providing residents with a literal breath of fresh air.