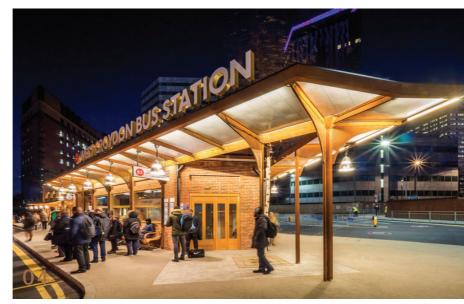

01 Croydon Trams

02 Legacy Youth Zone

03 Coombwood Garden

04 West Croydon Bus Station

#### CONNECTIVITY

Ledair Point is located on Devonshire Road and is within easy walking distance of East and West Croydon stations, Selhurst station as well as Croydon tram link and bus station.

Excellent access and quick journey times to Central London, South London and nationally make Croydon one of the best connected suburbs of London.