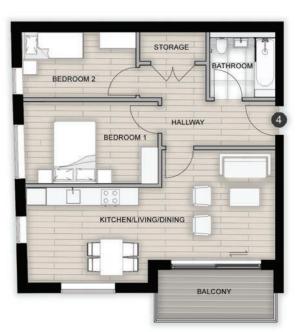

#### First Floor

APARTMENT 4  $1 \stackrel{?}{\rightleftharpoons} 2 \stackrel{?}{\rightleftharpoons}$ APARTMENT 5  $2 \stackrel{?}{\rightleftharpoons} 2 \stackrel{?}{\rightleftharpoons}$ APARTMENT 6  $1 \stackrel{?}{\rightleftharpoons} 2 \stackrel{?}{\rightleftharpoons}$ 

#### **APARTMENT 4** First Floor 66sqm

Kitchen/Dining/Living 8.2m x 3.4m Master Bedroom 4.4m x 2.7m 3.7m x 2.2m Bedroom 2 3.8m x 1.7m Balcony

APARTMENT 5
First Floor 77sqm

Kitchen/Dining/Living 6.5m x 5.7m Master Bedroom 3m x 4.2m Bedroom 2 4.3m x 2.5m Balcony 3.5m x 1.4m