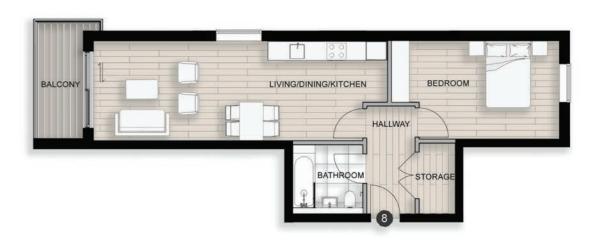

APARTMENT 8
Second Floor 56sqm

Kitchen/Dining/Living 9.1m x 3.1m
Bedroom 5.2m x 3m
Balcony 3.6m x 1.4m

#### BEDROOM & BATHROOM

Large Built In Mirrors
Electric Heated Towel Rail
Underfloor Heating In Room
Gardens / Balconies

THE FLOOR PLANS