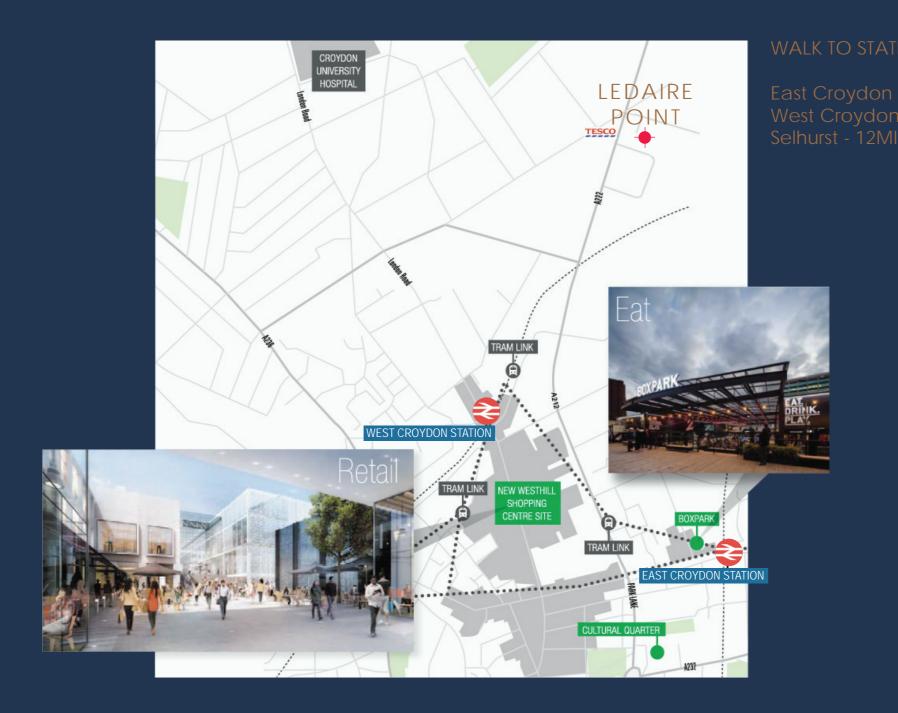

#### DISCOVER THE LOCAL AREA

Situated less than a mile away from Croydon's vibrant town centre, the Ledaire Point development offers residents superb access to hundreds of eateries covering the whole gastronomic world as well as a multiplex of shops and establishments to suit any occasion or budget.

The adjacent high street hosts a wide array of local conveniences, including a variety of daily amenities and supermarkets including a Tesco within 40 meters of the building.

A selection of nearby parks and recreation grounds provide a sanctuary from every day city life whilst excellent schools and a brand new Legacy Youth Zone across the road ensures youngsters are brought up in a thriving environment.

#### CONNECTIVITY

Ledair Point is located on Devonshire Road and is within easy walking distance of East and West Croydon stations, Selhurst station as well as Croydon tram link and bus station.

Excellent access and quick journey times to Central London, South London and nationally make Croydon one of the best connected suburbs of London.