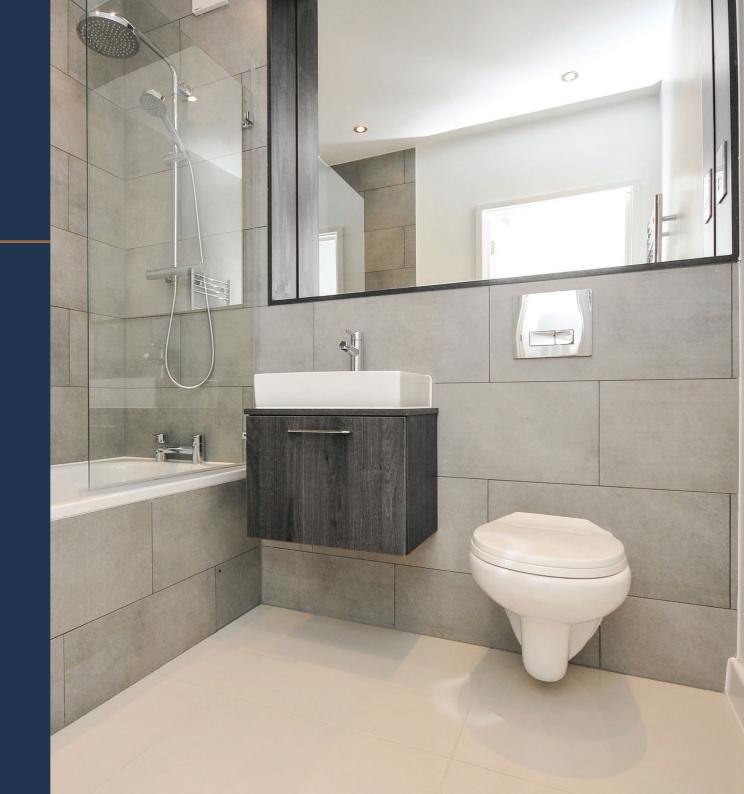

#### BEDROOM & BATHROOM

Large Built In Mirrors
Electric Heated Towel Rail
Underfloor Heating In Room
Gardens / Balconies

THE FLOOR PLANS

#### **BATHROOMS**

- Shadow dust glazed porcelain wall tiles
- White polished porcelain floor tiles
- Polished chrome electric towel radiators
- Wall hung vanity unit for storage with ceramic basin
- Basin mixer tap
- Built-in bath with integrated thermostatic bath filler, wall mounted overhead shower and thermostatic controls
- Glass bath screen
- Wall Hung WC with soft close seat
- Shaver Point
- Large Fixed Mirror