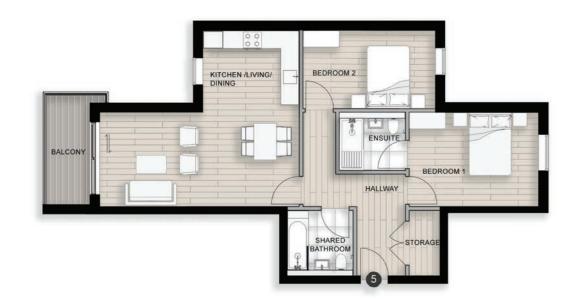

#### APARTMENT 2 Ground Floor 77sqm

Kitchen/Dining/Living 6.5m x 3.1m Master Bedroom 4.2m x 3m 4.3m x 2.5m Bedroom 2 3.1m x 4m East Garden West Garden 5.7m x 4.2m

#### **APARTMENT 4** First Floor 66sqm

Kitchen/Dining/Living 8.2m x 3.4m Master Bedroom 4.4m x 2.7m 3.7m x 2.2m Bedroom 2 3.8m x 1.7m Balcony

APARTMENT 5
First Floor 77sqm

Kitchen/Dining/Living 6.5m x 5.7m Master Bedroom 3m x 4.2m Bedroom 2 4.3m x 2.5m Balcony 3.5m x 1.4m