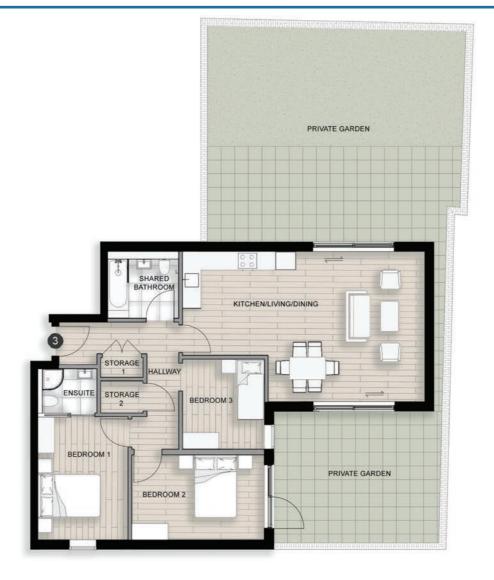

#### First Floor

APARTMENT 4  $1 \stackrel{?}{\rightleftharpoons} 2 \stackrel{?}{\rightleftharpoons}$ APARTMENT 5  $2 \stackrel{?}{\rightleftharpoons} 2 \stackrel{?}{\rightleftharpoons}$ APARTMENT 6  $1 \stackrel{?}{\rightleftharpoons} 2 \stackrel{?}{\rightleftharpoons}$ 

#### **APARTMENT 4** First Floor 66sqm

Kitchen/Dining/Living 8.2m x 3.4m Master Bedroom 4.4m x 2.7m 3.7m x 2.2m Bedroom 2 3.8m x 1.7m Balcony

APARTMENT 5
First Floor 77sqm

Kitchen/Dining/Living 6.5m x 5.7m Master Bedroom 3m x 4.2m Bedroom 2 4.3m x 2.5m Balcony 3.5m x 1.4m

APARTMENT 6 First Floor 79sqm

Kitchen/Dining/Living 7.4m x 4.3m
Master Bedroom 4.9m x 3m
Bedroom 2 5m x 2.6m
Balcony 3.8m x 1.7m

APARTMENT 7
Second Floor 66sqm

Kitchen/Dining/Living 8.2m x 3.6m
Master Bedroom 4.4m x 2.7m
Bedroom 2 3.7m x 2.1m
Balcony 3.8m x 1.6m