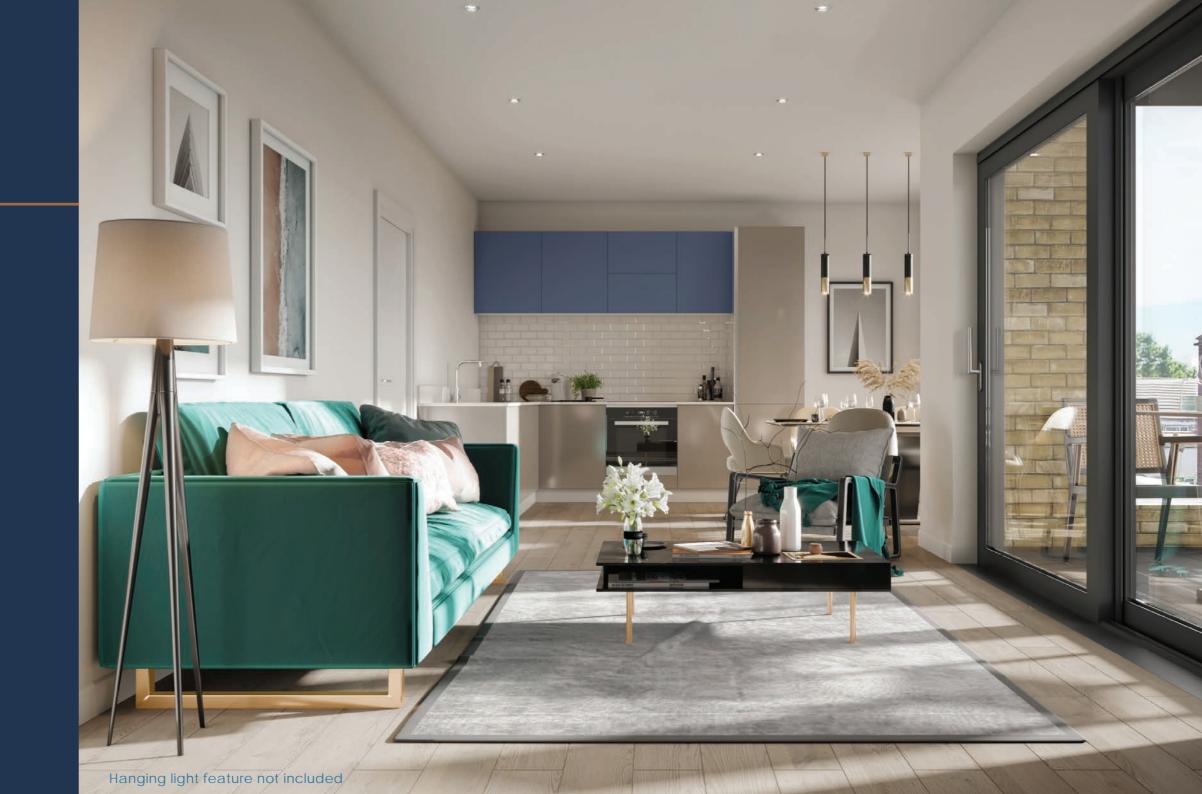

#### REFINED METROPOLITAN LIVING

Practical and effective layouts have been carefully chosen to provide comfortable and uncompromised spaces whilst stylish fittings together with smart and efficient appliances make living at Ledaire Point a true delight.

Large double-glazed sliding windows with aluminium frames open up to individual balconies on all upper floors and to private gardens on the ground floor, providing residents with a literal breath of fresh air.

#### KITCHEN

Quartz Worktops German Style Units German Cooking Appliances