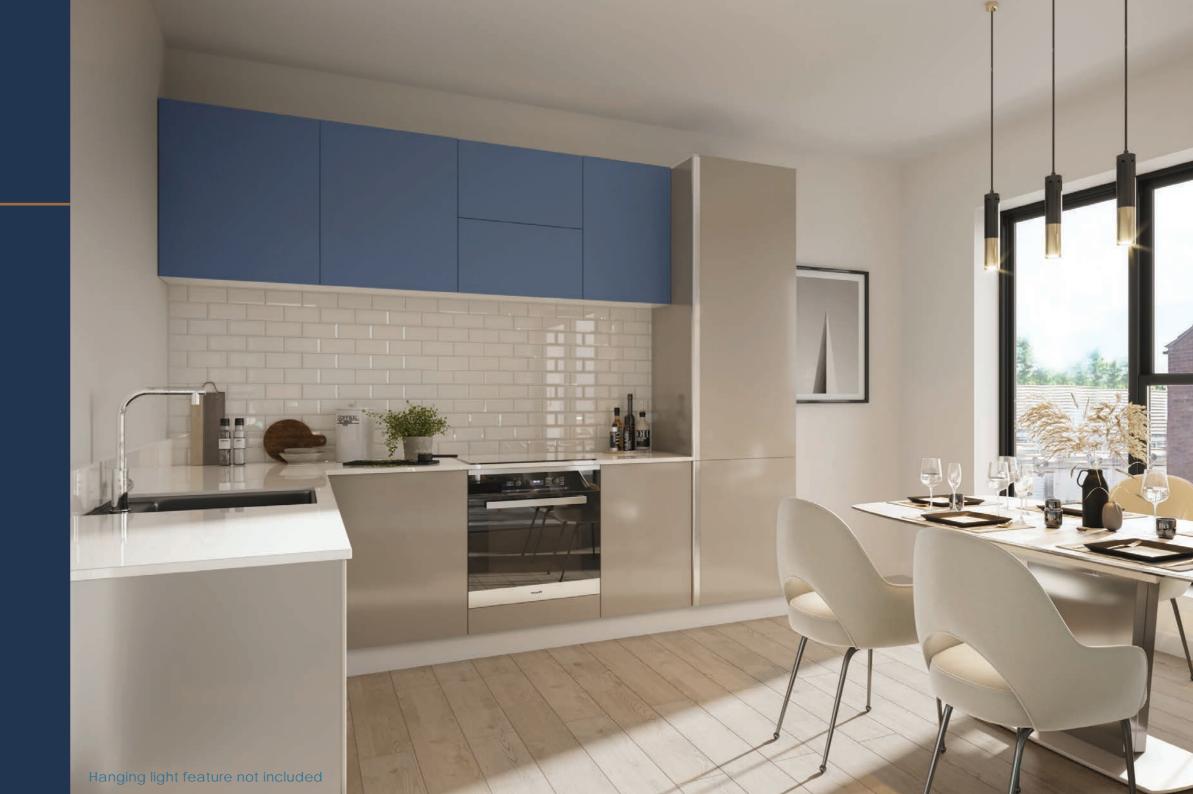

#### KITCHEN

Quartz Worktops German Style Units German Cooking Appliances

#### KITCHEN / LOUNGE AREA

- Wide plank laminate frosted oak effect finish flooring to kitchen and lounge area
- Electric underfloor heating
- German Style Kitchen Units with Gola Profile System
- Egger Gloss Cashmere Grey Base Units
- Kronospan Midnight Blue Wall Cabinet Units
- White Quartz kitchen worktop
- Bosch Oven and Stove (or similar)
- CDA integrated Fridge & Freezer (or similar)
- CDA Dishwasher (or similar)
- Intergrated extractor with feature lighting