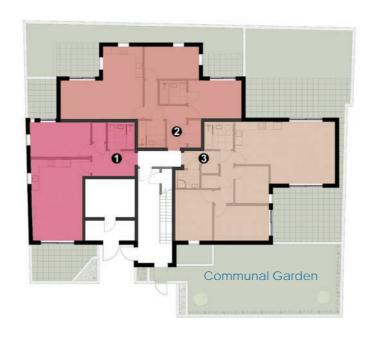

#### **Ground Floor**

#### **APARTMENT 1** Ground Floor 57sqm

Kitchen/Dining/Living 6.5m x 4m Bedroom 4.8m x 2.8m Front Garden 5m x 2.9m Rear Garden 2.3m x 3.1m

#### APARTMENT 2 Ground Floor 77sqm

Kitchen/Dining/Living 6.5m x 3.1m Master Bedroom 4.2m x 3m 4.3m x 2.5m Bedroom 2 3.1m x 4m East Garden West Garden 5.7m x 4.2m

#### **APARTMENT 3** Ground Floor 92sqm

Kitchen/Dining/Living 8m x 4.9m Master Bedroom 4.5m x 2.8m Bedroom 2 4m x 2.8m 2.9m x 2.7m Bedroom 3 Front Garden 5.4m x 4.3m Rear Garden 7m x 7.9m