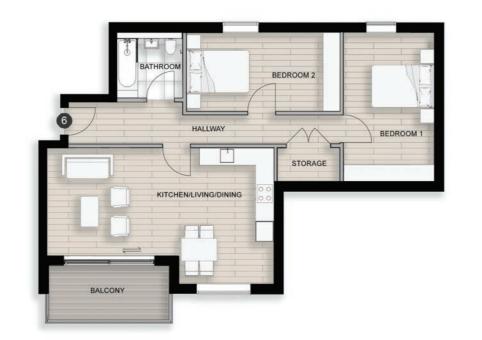

APARTMENT 6 First Floor 79sqm

Kitchen/Dining/Living 7.4m x 4.3m
Master Bedroom 4.9m x 3m
Bedroom 2 5m x 2.6m
Balcony 3.8m x 1.7m

APARTMENT 7
Second Floor 66sqm

Kitchen/Dining/Living 8.2m x 3.6m
Master Bedroom 4.4m x 2.7m
Bedroom 2 3.7m x 2.1m
Balcony 3.8m x 1.6m