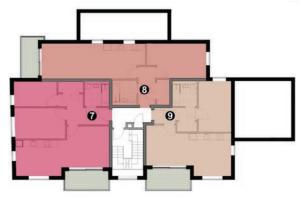

#### Second Floor

PRIVATE GARDEN

KITCHEN/LIVING/DINING

PRIVATE GARDEN

APARTMENT 6 First Floor 79sqm

Kitchen/Dining/Living 7.4m x 4.3m
Master Bedroom 4.9m x 3m
Bedroom 2 5m x 2.6m
Balcony 3.8m x 1.7m

APARTMENT 7
Second Floor 66sqm

Kitchen/Dining/Living 8.2m x 3.6m
Master Bedroom 4.4m x 2.7m
Bedroom 2 3.7m x 2.1m
Balcony 3.8m x 1.6m

APARTMENT 8
Second Floor 56sqm

Kitchen/Dining/Living 9.1m x 3.1m
Bedroom 5.2m x 3m
Balcony 3.6m x 1.4m

### APARTMENT 9 Second Floor 52sqm

Kitchen/Dining/Living 7.4m x 3.7m Bedroom 4.4m x 2.8m Balcony 3.8m x 1.8m