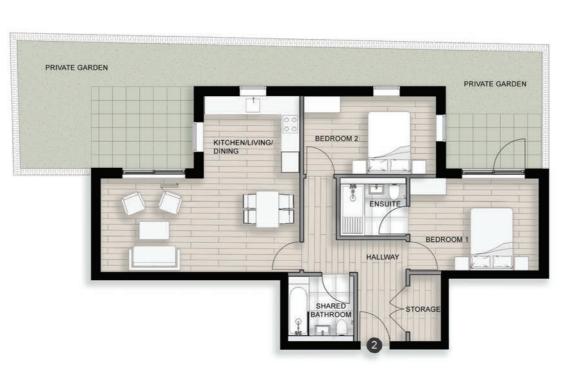

#### Second Floor

PRIVATE GARDEN

KITCHEN/LIVING/DINING

PRIVATE GARDEN

#### **APARTMENT 3** Ground Floor 92sqm

Kitchen/Dining/Living 8m x 4.9m Master Bedroom 4.5m x 2.8m Bedroom 2 4m x 2.8m 2.9m x 2.7m Bedroom 3 Front Garden 5.4m x 4.3m Rear Garden 7m x 7.9m