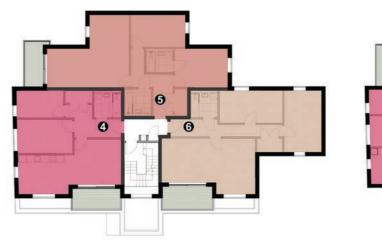

#### First Floor

APARTMENT 4  $1 \stackrel{?}{\rightleftharpoons} 2 \stackrel{?}{\rightleftharpoons}$ APARTMENT 5  $2 \stackrel{?}{\rightleftharpoons} 2 \stackrel{?}{\rightleftharpoons}$ APARTMENT 6  $1 \stackrel{?}{\rightleftharpoons} 2 \stackrel{?}{\rightleftharpoons}$ 

#### **APARTMENT 4** First Floor 66sqm

Kitchen/Dining/Living 8.2m x 3.4m Master Bedroom 4.4m x 2.7m 3.7m x 2.2m Bedroom 2 3.8m x 1.7m Balcony

APARTMENT 5
First Floor 77sqm

Kitchen/Dining/Living 6.5m x 5.7m Master Bedroom 3m x 4.2m Bedroom 2 4.3m x 2.5m Balcony 3.5m x 1.4m

APARTMENT 6 First Floor 79sqm

Kitchen/Dining/Living 7.4m x 4.3m
Master Bedroom 4.9m x 3m
Bedroom 2 5m x 2.6m
Balcony 3.8m x 1.7m

APARTMENT 7
Second Floor 66sqm

Kitchen/Dining/Living 8.2m x 3.6m
Master Bedroom 4.4m x 2.7m
Bedroom 2 3.7m x 2.1m
Balcony 3.8m x 1.6m