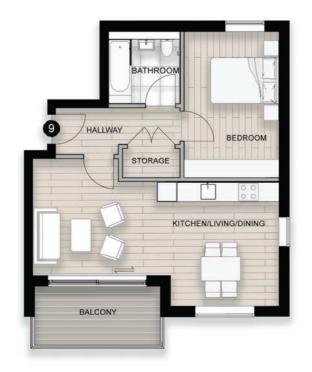

### APARTMENT 9 Second Floor 52sqm

Kitchen/Dining/Living 7.4m x 3.7m Bedroom 4.4m x 2.8m Balcony 3.8m x 1.8m

#### BEDROOM & BATHROOM

Large Built In Mirrors
Electric Heated Towel Rail
Underfloor Heating In Room
Gardens / Balconies

THE FLOOR PLANS