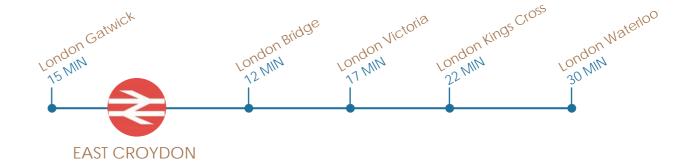

#### CONNECTIVITY

Ledair Point is located on Devonshire Road and is within easy walking distance of East and West Croydon stations, Selhurst station as well as Croydon tram link and bus station.

Excellent access and quick journey times to Central London, South London and nationally make Croydon one of the best connected suburbs of London.