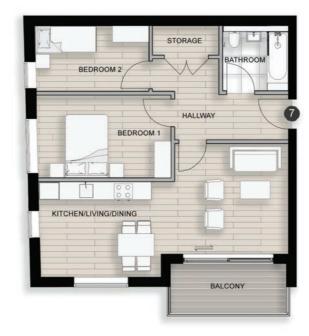

APARTMENT 6 First Floor 79sqm

Kitchen/Dining/Living 7.4m x 4.3m
Master Bedroom 4.9m x 3m
Bedroom 2 5m x 2.6m
Balcony 3.8m x 1.7m

APARTMENT 7
Second Floor 66sqm

Kitchen/Dining/Living 8.2m x 3.6m
Master Bedroom 4.4m x 2.7m
Bedroom 2 3.7m x 2.1m
Balcony 3.8m x 1.6m